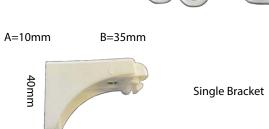

## **Curtain Tracks**

Kingtrack Royal Standard Track For Face Fit, single and double track options

55-65mm

Note: Tracks can be specified with custom colour

- Use as a single track
- Can be installed on a double face fit bracket = 120-140mmprojection, as a front & back track
- Brackets are extruded plastic, projecting:
  - o 55-65mm single track
  - o 80-95mm single track
  - o 120-140mm single or double track
- Covers supplied for Bracket Footing
- Royal Track suitable for 5 heading styles (excluding S-Fold - refer to the Top fix only, tethered glide Fineline track)
- Max length 6.5m
- Bends available:
  - o Standard bend
  - o Reverse bend
  - o Mitred corner
- Cord draw available
- No Motorisation
- Standard Appliance White, Canvas, Black & Silver colours
- Powder coated colouring available