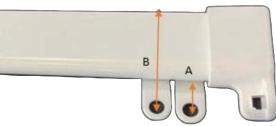

## **Curtain Tracks**

Kingtrack Royal Standard Track For Face Fit, single and double track options

55-65mm

Note: Tracks can be specified with custom colour

- Use as a single track
- Can be installed on a double face fit bracket = 120-140mmprojection, as a front & back track
- Brackets are extruded plastic, projecting:
  - o 55-65mm single track
  - o 80-95mm single track
  - o 120-140mm single or double track
- Covers supplied for Bracket Footing
- Royal Track suitable for 5 heading styles (excluding S-Fold - refer to the Top fix only, tethered glide Fineline track)
- Max length 6.5m
- Bends available:
  - o Standard bend
  - o Reverse bend
  - o Mitred corner
- Cord draw available
- No Motorisation
- Standard Appliance White, Canvas, Black & Silver colours
- Powder coated colouring available