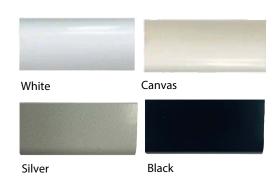

## **Curtain Tracks**

Kingtrack Royal Standard Track For Face Fit, single and double track options

55-65mm

Note: Tracks can be specified with custom colour

- Use as a single track
- Can be installed on a double face fit bracket = 120-140mmprojection, as a front & back track
- Brackets are extruded plastic, projecting:
  - o 55-65mm single track
  - o 80-95mm single track
  - o 120-140mm single or double track
- Covers supplied for Bracket Footing
- Royal Track suitable for 5 heading styles (excluding S-Fold - refer to the Top fix only, tethered glide Fineline track)
- Max length 6.5m
- Bends available:
  - o Standard bend
  - o Reverse bend
  - o Mitred corner
- Cord draw available
- No Motorisation
- Standard Appliance White, Canvas, Black & Silver colours
- Powder coated colouring available

#### **Track Bending Information**

Bends available:

White

Silver

- o Standard bend
  - Mitred corner
- Cord draw available
- No Motorisation
- Standard Appliance White & Canvas colour
- Powder coated colour available
  - Use as a single track only
  - Install top fix side by side for double track

Canvas

Black

- Suitable for all 4 curtain product types
- Max length 6.5m
- No Bends
- No Cord draw, hand drawn only
- No Motorisation
- Standard White colour
- All curtain types hang below the track
- For S-Fold Wave styled curtains, use the Fineline tethered glides track system