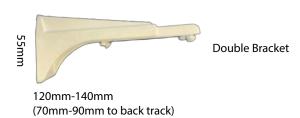

## **Curtain Tracks**

Kingtrack Royal Standard Track For Face Fit, single and double track options

55-65mm

Note: Tracks can be specified with custom colour

- Use as a single track
- Can be installed on a double face fit bracket = 120-140mmprojection, as a front & back track
- Brackets are extruded plastic, projecting:
  - o 55-65mm single track
  - o 80-95mm single track
  - o 120-140mm single or double track
- Covers supplied for Bracket Footing
- Royal Track suitable for 5 heading styles (excluding S-Fold - refer to the Top fix only, tethered glide Fineline track)
- Max length 6.5m
- Bends available:
  - o Standard bend
  - o Reverse bend
  - o Mitred corner
- Cord draw available
- No Motorisation
- Standard Appliance White, Canvas, Black & Silver colours
- Powder coated colouring available