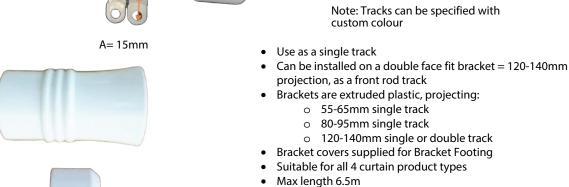

## **Curtain Tracks**

Kingtrack Royal Standard Track For Face Fit, single and double track options

55-65mm

Note: Tracks can be specified with custom colour

- Use as a single track
- Can be installed on a double face fit bracket = 120-140mmprojection, as a front & back track
- Brackets are extruded plastic, projecting:
  - o 55-65mm single track
  - o 80-95mm single track
  - o 120-140mm single or double track
- Covers supplied for Bracket Footing
- Royal Track suitable for 5 heading styles (excluding S-Fold - refer to the Top fix only, tethered glide Fineline track)
- Max length 6.5m
- Bends available:
  - o Standard bend
  - o Reverse bend
  - o Mitred corner
- Cord draw available
- No Motorisation
- Standard Appliance White, Canvas, Black & Silver colours
- Powder coated colouring available