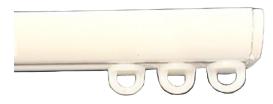

## **Curtain Tracks**

Kingtrack Royal Standard Track For Face Fit, single and double track options

55-65mm

Note: Tracks can be specified with custom colour

- Use as a single track
- Can be installed on a double face fit bracket = 120-140mmprojection, as a front & back track
- Brackets are extruded plastic, projecting:
  - o 55-65mm single track
  - o 80-95mm single track
  - o 120-140mm single or double track
- Covers supplied for Bracket Footing
- Royal Track suitable for 5 heading styles (excluding S-Fold - refer to the Top fix only, tethered glide Fineline track)
- Max length 6.5m
- Bends available:
  - o Standard bend
  - o Reverse bend
  - o Mitred corner
- Cord draw available
- No Motorisation
- Standard Appliance White, Canvas, Black & Silver colours
- Powder coated colouring available