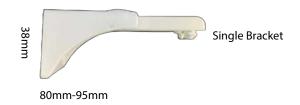

## **Curtain Tracks**

Kingtrack Royal Standard Track For Face Fit, single and double track options

55-65mm

Note: Tracks can be specified with custom colour

- Use as a single track
- Can be installed on a double face fit bracket = 120-140mmprojection, as a front & back track
- Brackets are extruded plastic, projecting:
  - o 55-65mm single track
  - o 80-95mm single track
  - o 120-140mm single or double track
- Covers supplied for Bracket Footing
- Royal Track suitable for 5 heading styles (excluding S-Fold - refer to the Top fix only, tethered glide Fineline track)
- Max length 6.5m
- Bends available:
  - o Standard bend
  - o Reverse bend
  - o Mitred corner
- Cord draw available
- No Motorisation
- Standard Appliance White, Canvas, Black & Silver colours
- Powder coated colouring available