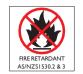

## Southport - Sheer

WITH BASE WEIGHT - FR FABRIC

| COLLECTION NAME   | Southport 330     | PATTERN REPEAT          | Nil               |
|-------------------|-------------------|-------------------------|-------------------|
| DESIGN NAME       | Southport 330     | CONTINUOUS              | Υ                 |
| BRAND             | Window Treatments | ADDITIONAL FINISHING    | N/A               |
| NUMBER OF COLOURS | 32                | WEIGHT (GSM)            | 78                |
| FABRIC TYPE       | Sheer             | ROLL SIZE               | 40m               |
| USAGE             | Curtains          | COLOURFASTNESS TO LIGHT | 6                 |
| COMPOSITION       | 100% Polyester    | FLAMMABILITY            | AS/NZS 1530.2 & 3 |
| WIDTH             | 330cm             | ABRASION                | N/A               |