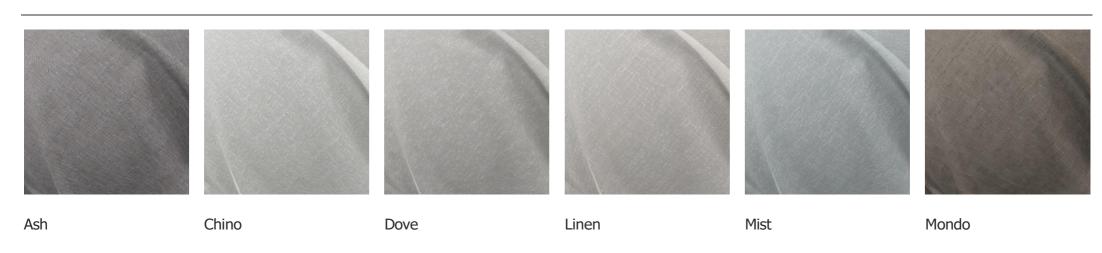

# Sencha - Sheer

Brand <u>Window Treatments</u> Composition 100% PL Martindale —

Collection FR Sheers Width 300cm / 118.1" Wyzenbeek —

Country of Origin TURKEY Weight 345.0g/m / 315g/yd Colourfastness UV 5/8 Blue Scale

Finishes — Horizontal Repeat None / None Fire Retardancy AS 1530.2, NFPA 701, AS 1530.3

Vertical Repeat None / None Environmental Oekotex 100

\*,\*

30

Drip dry in shade

Machine wash cool gentle cycle

#### **Care Instructions**

Do not bleach

not bleach Do not tumble dry

Drycleaning Gentle cycle 
Low iron max 110C

Warning: Iron reverse side use barrier cloth

## Usage

Sheer Curtains

#### **Attributes**

Multi Directional Fire Retardant

Commercial High Performance Folded Half Width On Core

### Colours

**Notes** 





Sandstone Silver Haze White