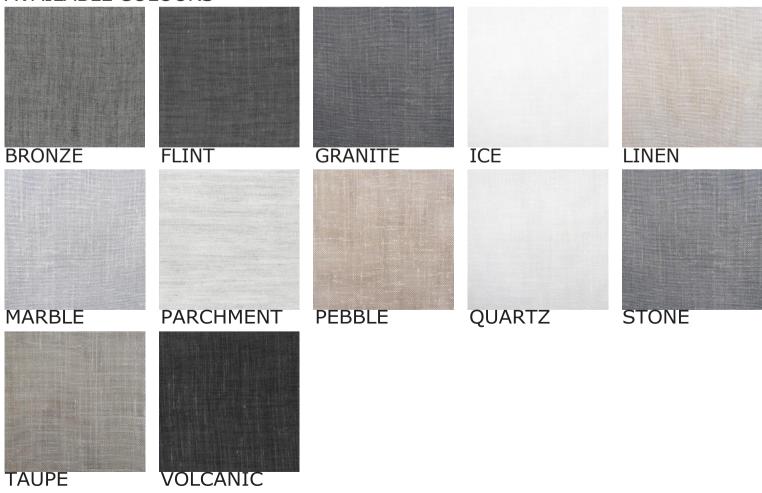

| 40m           |
| USAGE                          | Sheer                   | COLOURFASTNESS TO<br>LIGHT   | 6             |
| COMPOSITION                    | 89% Polyester 11% Linen | FLAMMABILITY                 | AS/NZS 1530.3 |
| WIDTH                          | 300cm                   | ABRASION                     | N/A           |

## CARE INSTRUCTIONS

Regular care will minimize need for additional cleaning. Gently vacuum with appropriate attachment. Always Remove hooks rings & trims before cleaning. Gently vacuum regularly with appropriate attachment. Warm hand wash. Do not bleach. Do not rub or wring. Drip dry in shade. For best results hang curtains by their hooks to damp dry immediately. Use warm iron. Dry cleanable P 50. Possible shrinkage 3%.

## AVAILABLE COLOURS



warm hand wash

warm iron