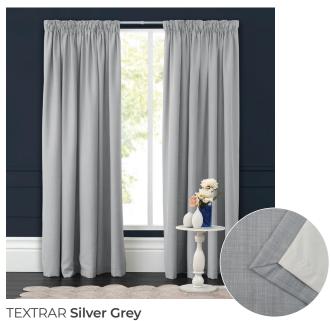

## Available in 6 colourways

## **Ready Made Curtains & Tracks**

Exclusive to Window Treatments NZ Ltd, affordable, high quality Ready Made Textra Curtains and extendable Tracks, are now available on a self-install basis.

The Textra range in two standard sizes are classic, fully lined 100% Polyester curtains, carefully curated in a palette of contemporary colours to suit every interior design preference. The curtain headings are in timeless Pencil Pleat which ensures both elegant draping and flexibility in width adjustment. (For a small extra cost, the standard size curtains can be re-hemmed to your requirements).

## Features of the Textra range include:

- · Linen-look, hard-wearing 100% Polyester
- · Fully lined with an acrylic backed fabric
- Durable and strong
- · Fade resistant
- · Mould resistant and antibacterial
- · A good insulator