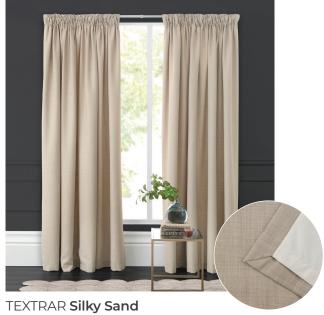

## Available in 6 colourways

## **Ready Made Curtains & Tracks**

Exclusive to Window Treatments NZ Ltd, affordable, high quality Ready Made Textra Curtains and extendable Tracks, are now available on a self-install basis.

The Textra range in two standard sizes are classic, fully lined 100% Polyester curtains, carefully curated in a palette of contemporary colours to suit every interior design preference. The curtain headings are in timeless Pencil Pleat which ensures both elegant draping and flexibility in width adjustment. (For a small extra cost, the standard size curtains can be re-hemmed to your requirements).

## Features of the Textra range include:

- · Linen-look, hard-wearing 100% Polyester
- · Fully lined with an acrylic backed fabric
- Durable and strong
- · Fade resistant
- · Mould resistant and antibacterial
- · A good insulator