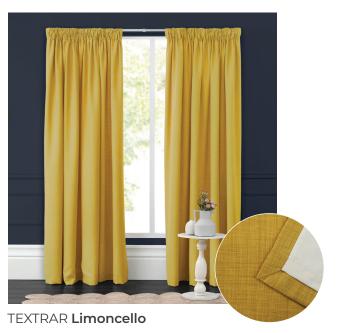

## **Ready Made Curtains & Tracks**

Exclusive to Window Treatments NZ Ltd, affordable, high quality Ready Made Textra Curtains and extendable Tracks, are now available on a self-install basis.

The Textra range in two standard sizes are classic, fully lined 100% Polyester curtains, carefully curated in a palette of contemporary colours to suit every interior design preference. The curtain headings are in timeless Pencil Pleat which ensures both elegant draping and flexibility in width adjustment. (For a small extra cost, the standard size curtains can be re-hemmed to your requirements).

## Features of the Textra range include:

- · Linen-look, hard-wearing 100% Polyester
- · Fully lined with an acrylic backed fabric
- Durable and strong
- · Fade resistant
- · Mould resistant and antibacterial
- · A good insulator

## Available in 6 colourways