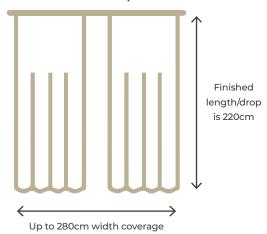

## Standard curtain Widths (as a pair)

There are two standard curtain pair widths, 210cm & 280cm.

The two standard widths refer to the approximate width of the combined width of the pair, after you have pulled the strings on the headers to achieve the desired gather.

## Standard curtain Drop

Our standard curtain Drop (height) is 220cm. This is the finished height from the very top to the very bottom of the curtain. Curtain tracks can be installed onto the window frame or more commonly, installed above the window frame onto the wall. This means that unless you particularly wanted to adjust the height of the curtain, the position of the curtain track will always be approximately 220cm from the floor/carpet/tiles etc.

# Finished length/drop is 220cm

210cm width pair

approximately