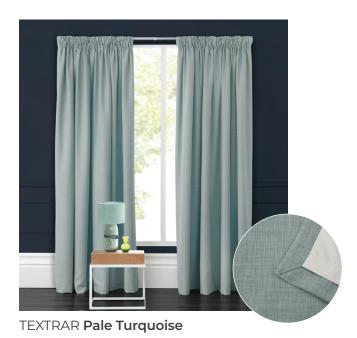

## Available in 6 colourways

## **Ready Made Curtains & Tracks**

Exclusive to Window Treatments NZ Ltd, affordable, high quality Ready Made Textra Curtains and extendable Tracks, are now available on a self-install basis.

The Textra range in two standard sizes are classic, fully lined 100% Polyester curtains, carefully curated in a palette of contemporary colours to suit every interior design preference. The curtain headings are in timeless Pencil Pleat which ensures both elegant draping and flexibility in width adjustment. (For a small extra cost, the standard size curtains can be re-hemmed to your requirements).

## Features of the Textra range include:

- · Linen-look, hard-wearing 100% Polyester
- · Fully lined with an acrylic backed fabric
- Durable and strong
- · Fade resistant
- · Mould resistant and antibacterial
- · A good insulator