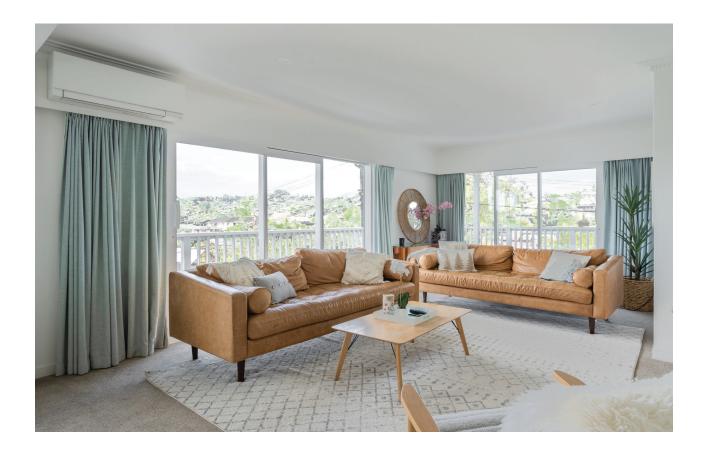

## Standard curtain Widths (as a pair)

There are two standard curtain pair widths, 210cm & 280cm.

The two standard widths refer to the approximate width of the combined width of the pair, after you have pulled the strings on the headers to achieve the desired gather.

If you wish to have the stacking of the curtain away from the opening so that your view is not blocked, please ask your sales consultant to make sure to allow extra width so that the track and curtains can stack past the sides of the window frame. This is also a very good practice for aesthetics and to help keep your home warm in the winter and to ensure privacy at night.

To allow the stacking of the curtains past the window frames, we add 50cm-60cm for every 200cm of width. For example, if the opening from one side to the other side of the window frame is 200cm wide, we suggest the width of your curtain and track is approximately 250cm -260cm.

## Standard curtain Drop

Our standard curtain Drop (height) is 220cm. This is the finished height from the very top to the very bottom of the curtain. Curtain tracks can be installed onto the window frame or more commonly, installed above the window frame onto the wall. This means that unless you particularly wanted to adjust the height of the curtain, the position of the curtain track will always be approximately 220cm from the floor/carpet/tiles etc.