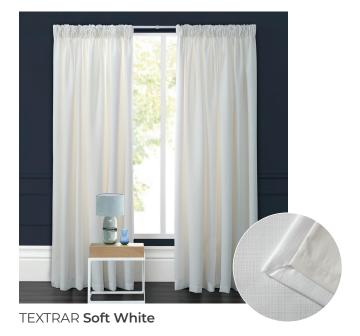

## **Ready Made Curtains & Tracks**

Exclusive to Window Treatments NZ Ltd, affordable, high quality Ready Made Textra Curtains and extendable Tracks, are now available on a self-install basis.

The Textra range in two standard sizes are classic, fully lined 100% Polyester curtains, carefully curated in a palette of contemporary colours to suit every interior design preference. The curtain headings are in timeless Pencil Pleat which ensures both elegant draping and flexibility in width adjustment. (For a small extra cost, the standard size curtains can be re-hemmed to your requirements).

## Features of the Textra range include:

- · Linen-look, hard-wearing 100% Polyester
- · Fully lined with an acrylic backed fabric
- Durable and strong
- · Fade resistant
- · Mould resistant and antibacterial
- · A good insulator