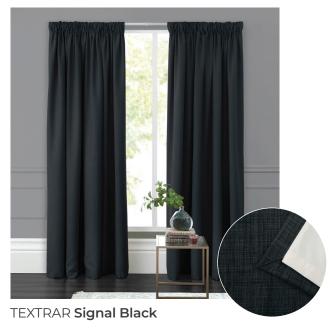

## Available in 6 colourways

## **Ready Made Curtains & Tracks**

Exclusive to Window Treatments NZ Ltd, affordable, high quality Ready Made Textra Curtains and extendable Tracks, are now available on a self-install basis.

The Textra range in two standard sizes are classic, fully lined 100% Polyester curtains, carefully curated in a palette of contemporary colours to suit every interior design preference. The curtain headings are in timeless Pencil Pleat which ensures both elegant draping and flexibility in width adjustment. (For a small extra cost, the standard size curtains can be re-hemmed to your requirements).

## Features of the Textra range include:

- · Linen-look, hard-wearing 100% Polyester
- · Fully lined with an acrylic backed fabric
- Durable and strong
- · Fade resistant
- · Mould resistant and antibacterial
- · A good insulator